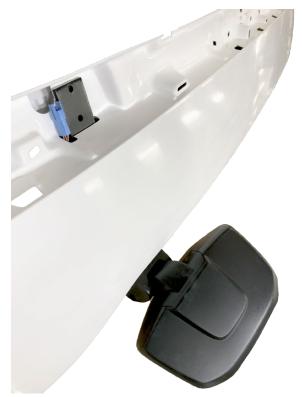

3. The mirror unit must be mounted through the opening in the sunvisor, according to picture B.

Picture B

- 4. If other accessories share attachment points with the sunvisor, make sure there is full alignment between the accessories and the cab wall of the truck. No gaps are permitted!
- 5. If other accessories only use two attachment points, mount an equally thick spacer (not included) on the third attachment point.