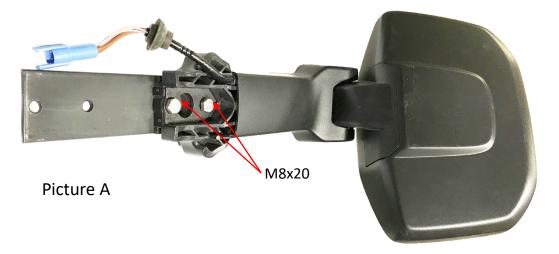

## Assembly instruction:

- 1. The sunvisor must be mounted with six M8 screw of suitable length. Where spacers are required, they must be mounted between sunvisor and truck cab. The spacers must be evenly distributed throughout all the three attachment points.
- 2. Mount the front mirror extender on the front mirror. Use two M8x20, according to picture A.