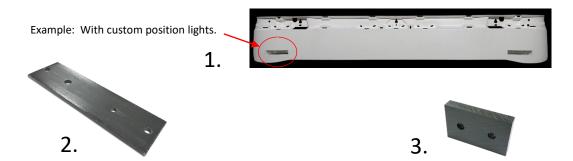

## Package content:

1. Sunvisor

2. Front mirror extender

3. Spacer

1 pcs

1 pcs

0-9 pcs (depending of model)

| Sunvisor model                                                                                                                                                                     | Number of spacers       |
|------------------------------------------------------------------------------------------------------------------------------------------------------------------------------------|-------------------------|
| 30 cm, 35 cm, 30 cm FLAT, 35 cm BOW <b>without</b> custom position lights 30 cm, 30 cm FLAT, 35 cm BOW <b>with</b> custom position lights 35 cm <b>with</b> custom position lights | 0 pcs<br>6 pcs<br>9 pcs |